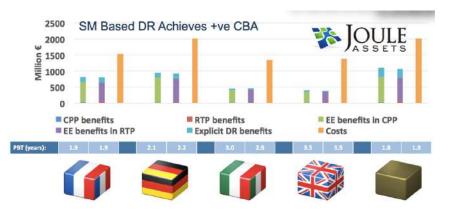

Potential customer CBA from Demand Response is huge

#### WHY IT MATTERS?

A positive business case and an appealing payback time are other fundamental reasons why education and feedback should be part of any home automation package.

VaasaETT and Joule Assets, in an upcoming public report, looked at the business case for residential demand side flexibility in 4 EU countries (France, UK, Italy and Germany) and found that **between 77% and 87% of end-consumers' financial benefits come from overall consumption reductions (the rest from peak clipping).** This can be easily understood if one considers the fact that critical peaks take place for only about 30 hours a year whilst benefits from lowering overall electricity consumption take place daily.