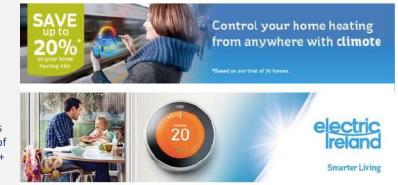

### Information for home comfort

### Home Comfort Bundle

Electric Ireland already offers customers the combination of Nest or Climote thermostat + Gas Boiler Service for €249: