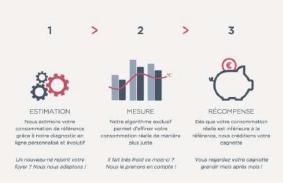

### Information to support new models

Le fournisseur d'électricité qui donne envie de changer Regardez votre cagnotte grandir mois après mois

Plus Energie (France) rewards customers for lowering their consumption. Interestingly, they adjust the calculations when increases occur due to external factors (e.g. newborns, extreme weather conditions) <u>https://plum-energie.fr/</u>