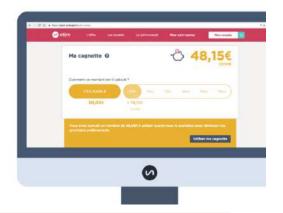

### Information to support new models

Le fournisseur d'électricité qui donne envie de changer Regardez votre cagnotte grandir mois après mois

Plus Energie (France) rewards customers for lowering their consumption. Interestingly, they adjust the calculations when increases occur due to external factors (e.g. newborns, extreme weather conditions) <u>https://plum-energie.fr/</u>