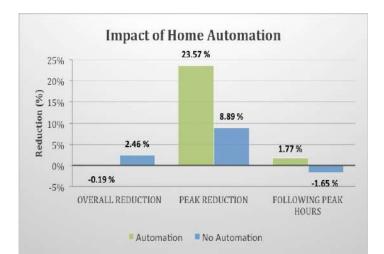

### Impact of Feedback on Automation

Pilots combining home automation and education/feedback manage are more effective both at reducing peak (23% vs 22%) and overall consumption (2.7% vs. 0.41%).

#### **Impact of Feedback in Automation Pilots**

| Nº of participants (Nº of samples) | Feedback    | No feedback |
|------------------------------------|-------------|-------------|
| Overall reduction                  | 25 495 (30) | 228 (3)     |
| Peak reduction                     | 22 906 (49) | 7 278 (17)  |
| Following peak hours               | 4 901 (11)  | 1 670 (6)   |

"Home automation is well suited to shift consumption away from peak hours and benefit network operators but not to create reductions in overall consumption which largely benefit customers"