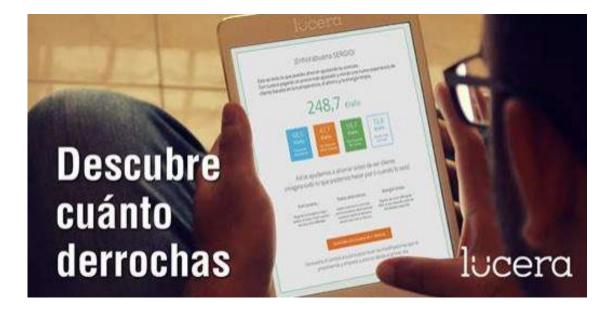

### Information to support new models

Le fournisseur d'électricité qui donne envie de changer Regardez votre cagnotte grandir mois après mois

Plus Energie (France) rewards customers for lowering their consumption. Interestingly, they adjust the calculations when increases occur due to external factors (e.g. newborns, extreme weather conditions) <u>https://plum-energie.fr/</u>