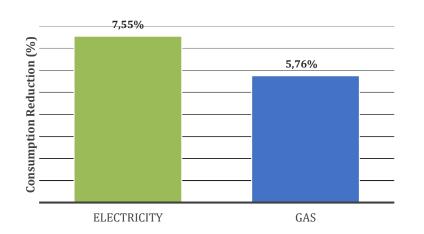

## Savings from Information

### Impact of Feedback

### On energy consumption

| Number of Samp | les |
|----------------|-----|
| ELECTRICITY    | 140 |
| GAS            | 30  |

| Number of Samples     | ;  |
|-----------------------|----|
| IHD / AMBIENT DISPLAY | 70 |
| WEBPAGE / MOBILE APP  | 20 |
| INFORMATIVE BILL      | 50 |

## **Savings from Information**

Impact

12-16% Savings