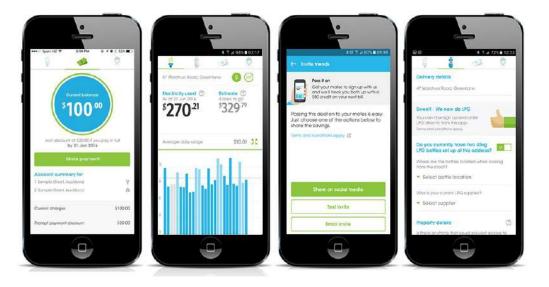

## **Basic information types**

Track usage and costs

- With GEM, customers can track energy usage by bill and by year. If customers have a smart meter, customers can even see how much they've spent by day and each half hour.
- Compare usage to similar homes
- For the first time customers can see if they're using more, less, or about the same amount of energy as homes that are like theirs.
- Set a goal and develop a savings plan
- GEM allows customers to set an energy savings goal, track their progress over time, and gives them tips to help save.

## **Basic information types**

### See how temperature affects bill

• With GEM, customers can see how temperature and seasons affect their energy usage.

### Unusual usage alerts

 If customers are heading towards a bill that's much higher than the same time last year, GEM will send a helpful email to let them know.

### Predict bill before it arrives

• Because GEM knows how much electricity customers are using, if customers have a smart meter, it can predict what their next bill could be long before it arrives.