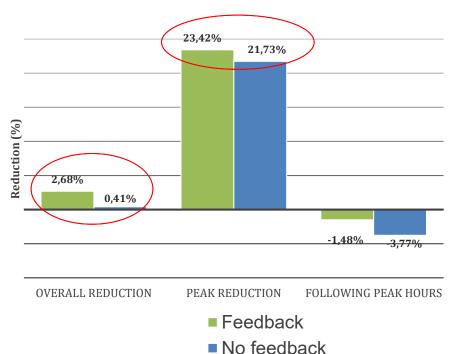

### Impact of Feedback on Automation

Pilots combining home automation and education/feedback manage are more effective both at reducing peak (23% vs 22%) and overall consumption (2.7% vs. 0.41%).

"Home automation is well suited to shift consumption away from peak hours and benefit network operators but not to create reductions in overall consumption which largely benefit customers"