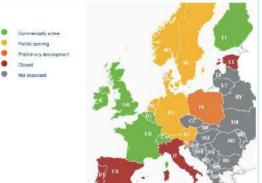

## Information for Demand Response

Source: SEDC 2017

Figure 1: Map of Explicit Demand Response development in Europe today

| 2017          |                                         |                               |                         |                                                               |         |
|---------------|-----------------------------------------|-------------------------------|-------------------------|---------------------------------------------------------------|---------|
|               | Demand<br>Response Access<br>to Markets | Service<br>Provider<br>Access | Product<br>Requirements | Measurement<br>and Verification,<br>Payments and<br>Penalties | Overall |
| Austria       | 3                                       | 1.                            | 5                       | 3                                                             | 12      |
| Belgium       | 3                                       | 3                             | 5                       | 3                                                             | 14      |
| Denmark       | 3                                       | 1                             | 3                       | 3                                                             | 10      |
| Estonia       | 1                                       | 0                             | 1                       | 0                                                             | 2       |
| rinland       |                                         |                               | 3                       | 5                                                             | 14      |
| France        | 6                                       | 6                             | 5                       | 3                                                             | 10      |
| Germany       | 3                                       | 10                            | 3                       | 3                                                             | 10      |
| Great Britain | 5                                       | 3                             | 3                       | 3                                                             | 14      |
| Ireland       | 5                                       | 5                             | 3                       | 1                                                             | 14      |
| Italy         | 1                                       | 0                             | 1                       | 1                                                             | 3       |
| Netherlands   | 3                                       | 1 E                           | 3                       | 3                                                             | 10      |
| Norway        | з                                       | 10                            | 3                       | 3                                                             | 10      |
| Poland        |                                         | 10                            | 1                       | 1                                                             |         |
| Portugal      | 0                                       | 0                             | 1                       | 0                                                             | 1       |
| Slovenia      | 1                                       | t :                           | 0                       | 3                                                             | 5       |
| Spain         |                                         | 0                             |                         | 0                                                             | 1       |
| Sweden        | 3                                       | T                             | 3                       | 3                                                             | 10      |
| Switzerland   | 3                                       | 5                             | 3                       | 5                                                             | 16      |
| Overall       | 48                                      | 30                            | 47                      | 43                                                            | 168     |
| Nax score     | 90                                      | 90                            | 50                      | 30                                                            | 360     |