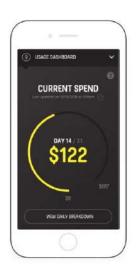

## **Basic information types**

Track usage and costs

- With GEM, customers can track energy usage by bill and by year. If customers have a smart meter, customers can even see how much they've spent by day and each half hour.
- Compare usage to similar homes
- For the first time customers can see if they're using more, less, or about the same amount of energy as homes that are like theirs.
- Set a goal and develop a savings plan
- GEM allows customers to set an energy savings goal, track their progress over time, and gives them tips to help save.