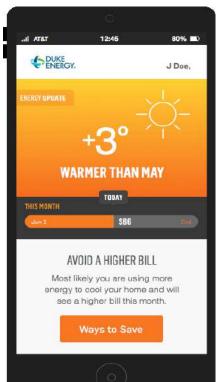

### See how temperature affects bill

• With GEM, customers can see how temperature and seasons affect their energy usage.

### Unusual usage alerts

 If customers are heading towards a bill that's much higher than the same time last year, GEM will send a helpful email to let them know.

### Predict bill before it arrives

• Because GEM knows how much electricity customers are using, if customers have a smart meter, it can predict what their next bill could be long before it arrives.