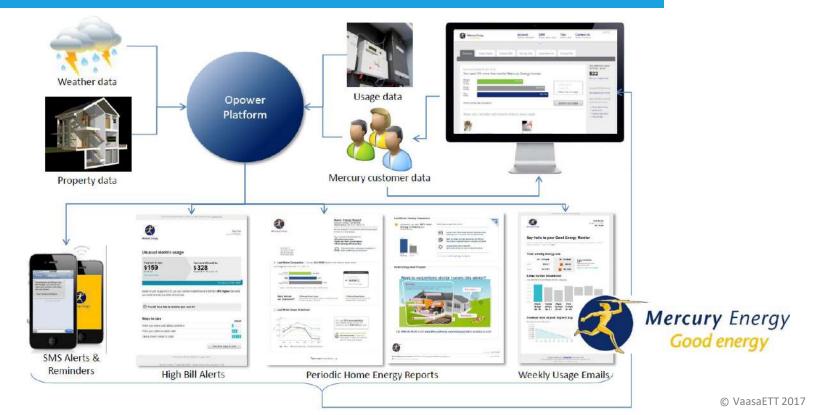

## **Basic information types**

Track usage and costs

- With GEM, customers can track energy usage by bill and by year. If customers have a smart meter, customers can even see how much they've spent by day and each half hour.
- Compare usage to similar homes
- For the first time customers can see if they're using more, less, or about the same amount of energy as homes that are like theirs.
- Set a goal and develop a savings plan
- GEM allows customers to set an energy savings goal, track their progress over time, and gives them tips to help save.

## **Basic information types**

### See how temperature affects bill

• With GEM, customers can see how temperature and seasons affect their energy usage.

### Unusual usage alerts

 If customers are heading towards a bill that's much higher than the same time last year, GEM will send a helpful email to let them know.

### Predict bill before it arrives

• Because GEM knows how much electricity customers are using, if customers have a smart meter, it can predict what their next bill could be long before it arrives.