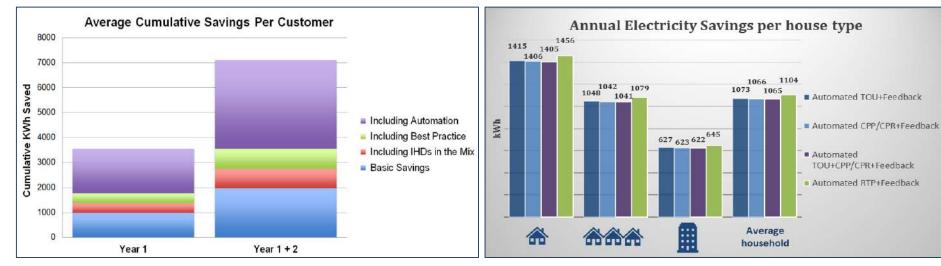

## Savings from Automation

### Norwegian Research

Source: VaasaETT/NVE

- Average Savings: 7%
- Reduction at Maximum Peak: 25%