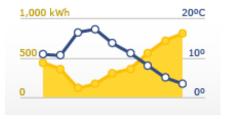

### See how temperature affects bill

• With GEM, customers can see how temperature and seasons affect their energy usage.