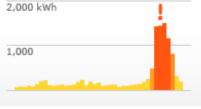

### Unusual usage alerts

 If customers are heading towards a bill that's much higher than the same time last year, GEM will send a helpful email to let them know.