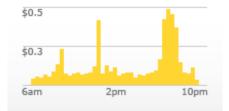

## **Basic information types**

Track usage and costs

- With GEM, customers can track energy usage by bill and by year. If customers have a smart meter, customers can even see how much they've spent by day and each half hour.
- Compare usage to similar homes
- For the first time customers can see if they're using more, less, or about the same amount of energy as homes that are like theirs.
- Set a goal and develop a savings plan
- GEM allows customers to set an energy savings goal, track their progress over time, and gives them tips to help save.