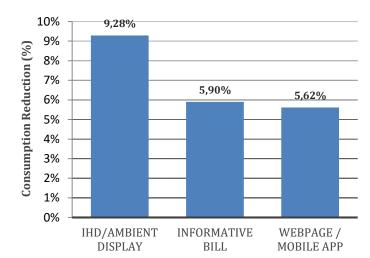

### On energy consumption

| Number of Samp | les |
|----------------|-----|
| ELECTRICITY    | 140 |
| GAS            | 30  |

| Number of Samples     | ;  |
|-----------------------|----|
| IHD / AMBIENT DISPLAY | 70 |
| WEBPAGE / MOBILE APP  | 20 |
| INFORMATIVE BILL      | 50 |

### By channel