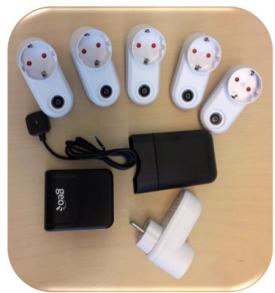

## In-home energy monitors

- Total actual, daily, weekly energy consumption and individual consumption for up to six appliances (kWh, kW, CO2 and EUR)
- Remote control of appliances
- IHD delivered for 35 households