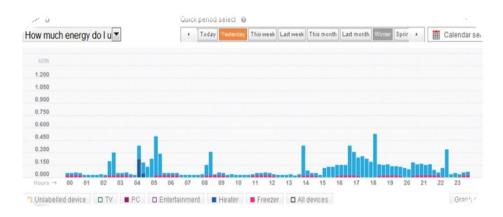

## **Customer web portal**

- 5 minutes load profile (read every hour)
- Daily, monthly actual and historical consumption data
- Comparison between two selected periods
- Comparison with average consumption of customer group

## **IHD** web portal