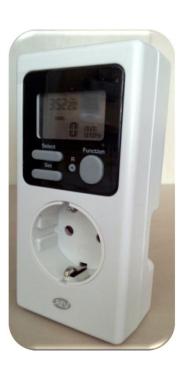

## In-home energy monitors

- Total actual, daily, weekly energy consumption and individual consumption for up to six appliances (kWh, kW, CO2 and EUR)
- Remote control of appliances
- IHD delivered for 35 households