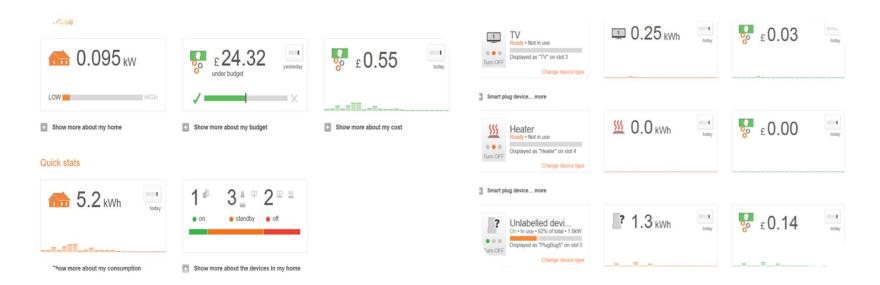

## **Customer web portal**

- 5 minutes load profile (read every hour)
- Daily, monthly actual and historical consumption data
- Comparison between two selected periods
- Comparison with average consumption of customer group

## **IHD** web portal