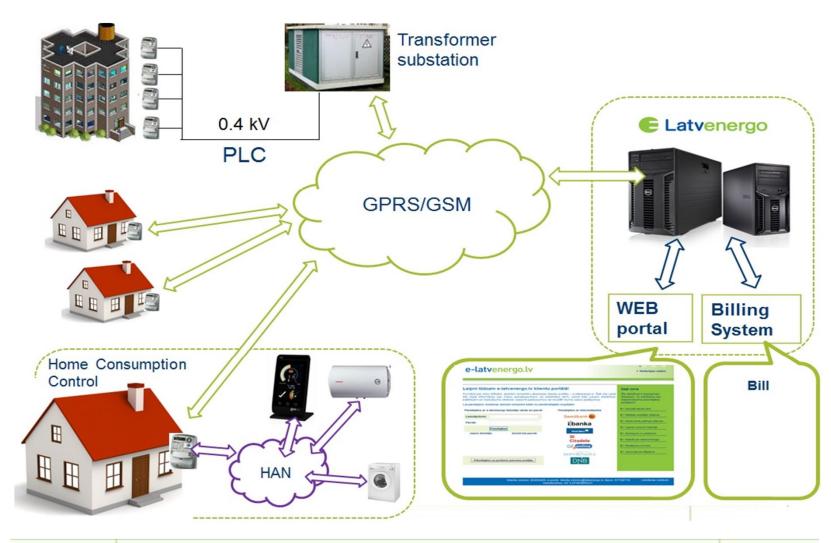

# **Project framework**

## **Customer web portal**

- 5 minutes load profile (read every hour)
- Daily, monthly actual and historical consumption data
- Comparison between two selected periods
- Comparison with average consumption of customer group

## **App for smartphones**

- 5 minutes load profile (read every hour)
- Daily, monthly, annual actual and historical consumption data
- Comparison between two selected periods

## In-home energy monitors

- Total actual, daily, weekly energy consumption and individual consumption for up to six appliances (kWh, kW, CO2 and EUR)
- Remote control of appliances
- IHD delivered for 35 households

## **IHD** web portal

### **Power meters**

- Currant
- Voltage
- Power
- Consumption
- For 250 households