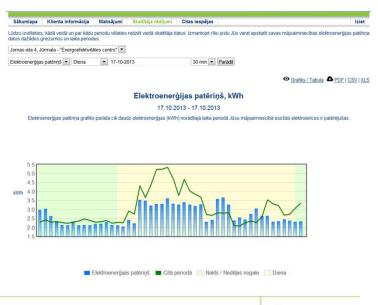

## **Customer web portal**

- 5 minutes load profile (read every hour)
- Daily, monthly actual and historical consumption data
- Comparison between two selected periods
- Comparison with average consumption of customer group