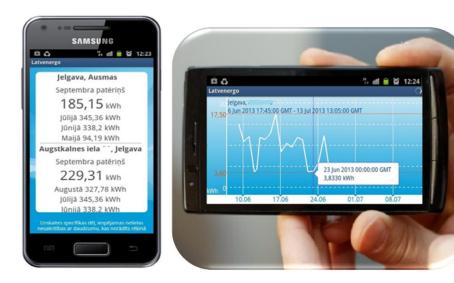

## **App for smartphones**

- 5 minutes load profile (read every hour)
- Daily, monthly, annual actual and historical consumption data
- Comparison between two selected periods