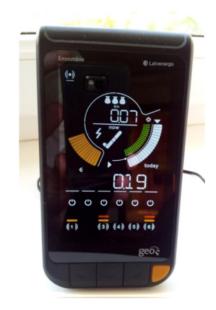

## In-home energy monitors

- Total actual, daily, weekly energy consumption and individual consumption for up to six appliances (kWh, kW, CO2 and EUR)
- Remote control of appliances
- IHD delivered for 35 households