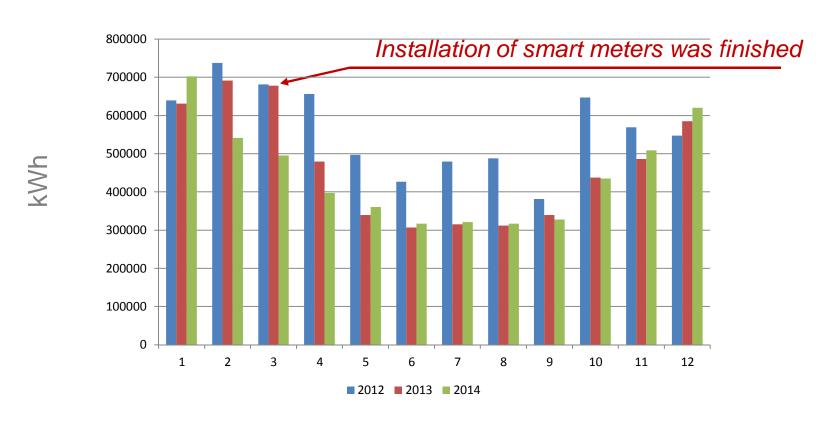

## Changes of household consumption

#### **Average energy savings:**

- ✓ 2012 vs 2013 9 months (April . December) was 22,5 %
- ✓ 2012 vs 2014 was 20,83 %