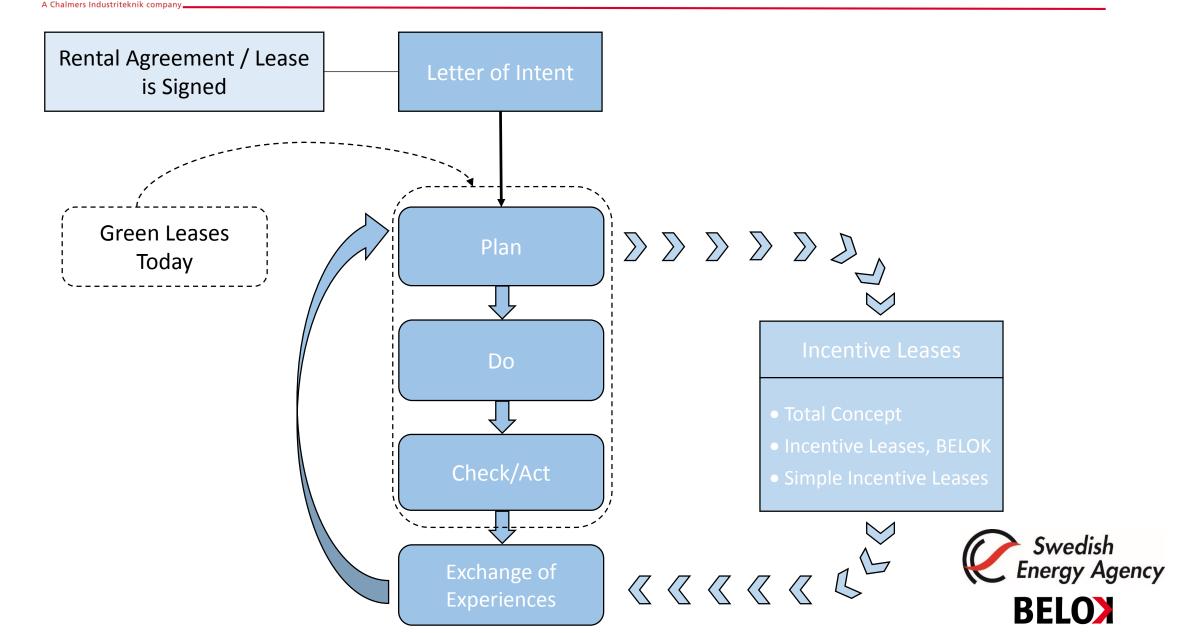

**Green Leases** Today Rental Agreement / Lease is Signed Do Check/Act Exchange of Experiences

Split Incentive Leases

Rental Agreement / Lease Letter of Intent is Signed **Green Leases** Today Do Check/Act Exchange of Experiences