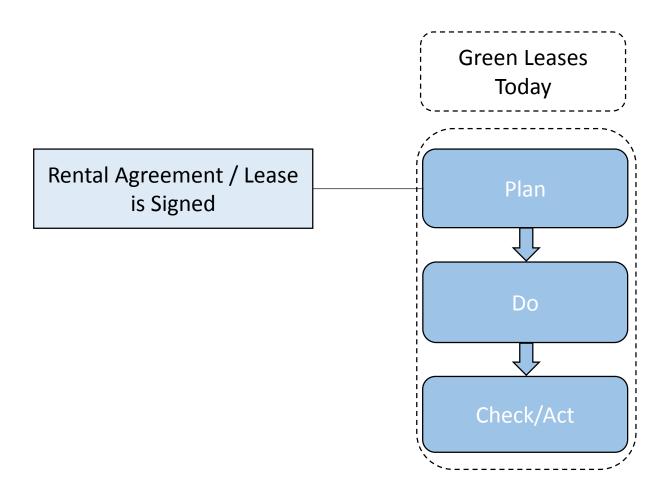

**Green Leases** Today Rental Agreement / Lease is Signed Do Check/Act Exchange of Experiences

Split Incentive Leases

Rental Agreement / Lease Letter of Intent is Signed **Green Leases** Today Do Check/Act Exchange of Experiences