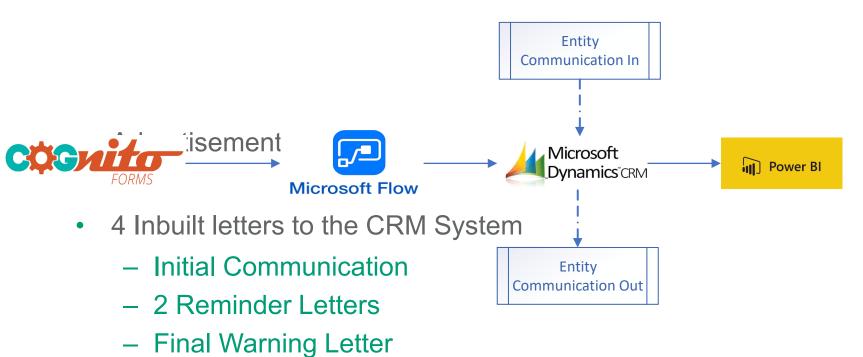

# Ireland's Energy Audit Scheme Management System

Jeff Power

24<sup>th</sup> March 2021



**Rialtas na hÉireann** Government of Ireland

www.seai.ie

#### Overview

Challenges



The Online Reporting System



Implementation & Data Capabilities





#### Challenges



Identifying potentially obligated parties



Deciphering which Data to collect.



Email and contacts for all obligated entities



Connecting the legacy manual system with the new



# The Online Reporting System – Obligated Entity



RGY AUTHORITY

# The Online Reporting System – Background System Operation





## Implementation







## **Data Capabilities**





# Thank You

jeff.power@seai.ie