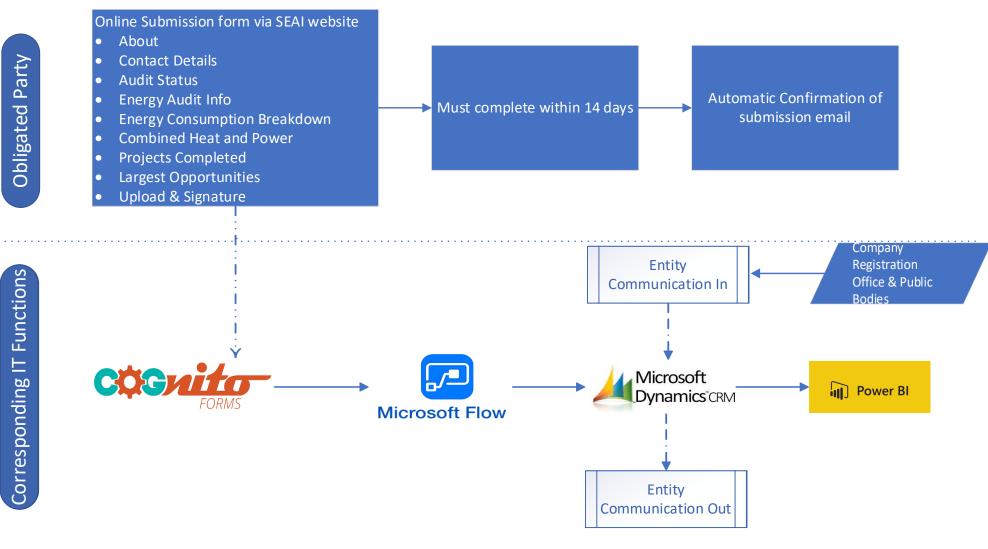

# Ireland's Energy Audit Scheme Management System

Jeff Power

24<sup>th</sup> March 2021



**Rialtas na hÉireann** Government of Ireland

www.seai.ie

#### Overview

Challenges



The Online Reporting System



Implementation & Data Capabilities





#### Challenges



Identifying potentially obligated parties



Deciphering which Data to collect.



Email and contacts for all obligated entities



Connecting the legacy manual system with the new



# The Online Reporting System – Obligated Entity



RGY AUTHORITY

# The Online Reporting System – Background System Operation





## Implementation







## **Data Capabilities**





# Thank You

jeff.power@seai.ie