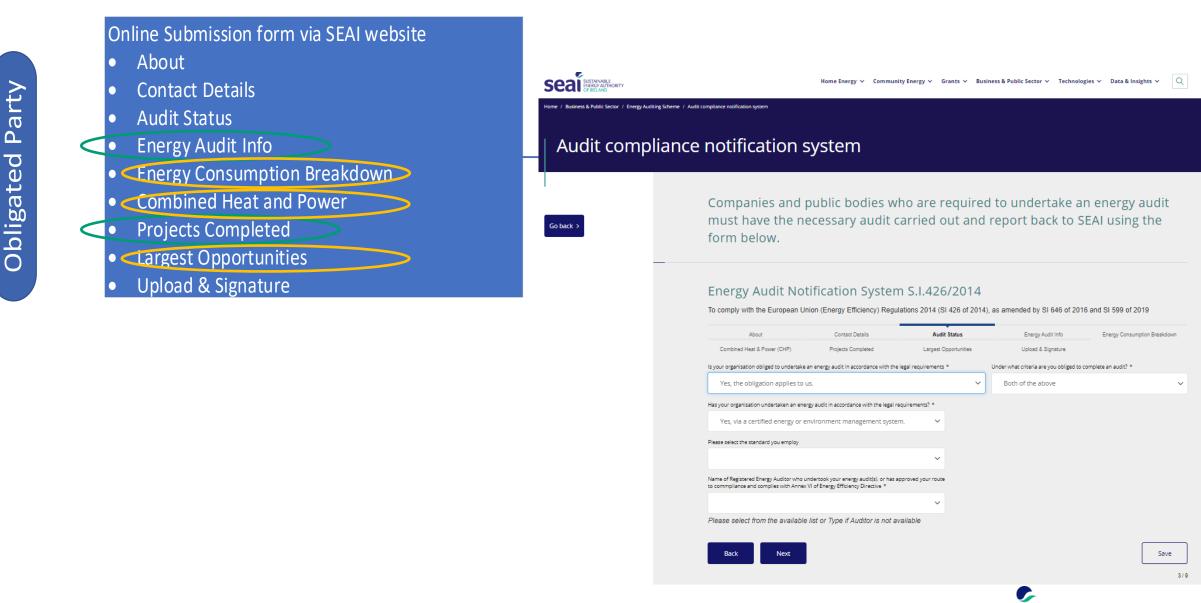

# Ireland's Energy Audit Scheme Management System

Jeff Power

24<sup>th</sup> March 2021



**Rialtas na hÉireann** Government of Ireland

www.seai.ie

#### Overview

Challenges



The Online Reporting System



Implementation & Data Capabilities





#### Challenges



Identifying potentially obligated parties



Deciphering which Data to collect.



Email and contacts for all obligated entities



Connecting the legacy manual system with the new



# The Online Reporting System – Obligated Entity



RGY AUTHORITY

# The Online Reporting System – Background System Operation





## Implementation







## **Data Capabilities**





# Thank You

jeff.power@seai.ie