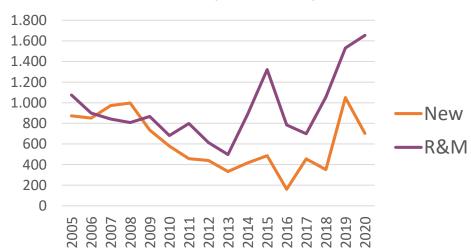

#### TREND AND LEVELS

Number

Value (million euro)

#### TREND AND LEVELS

- A VARIABLE MARKET, DESCRIBING THE CYCLE OF CRISIS, BUT WITH A CONSISTENT ROLE WITHIN THE TOTAL MARKET OF TENDERS FOR PUBLIC WORKS
- O NUMBER: FROM 7.5% IN 9 TO 12.6% IN 2015
- VALUE: FROM 4.4% IN 2018 TO 6.5% IN 2007

# THE MARKET OF PUBLIC TENDERS FOR EDUCATION BUILDINGS IN ITALY

New

R&M

New

1.291

**NUMBER** 

3.200 mill €

**VALUE** 

R&M

11.597

7.400 mill €

#### AVERAGE GROWTH RATE 2015-2020

**NUMBER** 

New +9.1%

R&M +1.7%

+52.2%

**VALUE** 

+10.5%