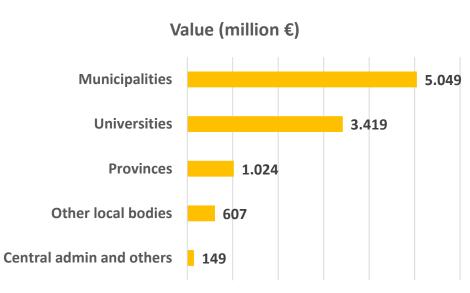

#### TREND AND LEVELS

Number

Value (million euro)

#### TREND AND LEVELS

- A VARIABLE MARKET, DESCRIBING THE CYCLE OF CRISIS, BUT WITH A CONSISTENT ROLE WITHIN THE TOTAL MARKET OF TENDERS FOR PUBLIC WORKS
- O NUMBER: FROM 7.5% IN 9 TO 12.6% IN 2015
- VALUE: FROM 4.4% IN 2018 TO 6.5% IN 2007