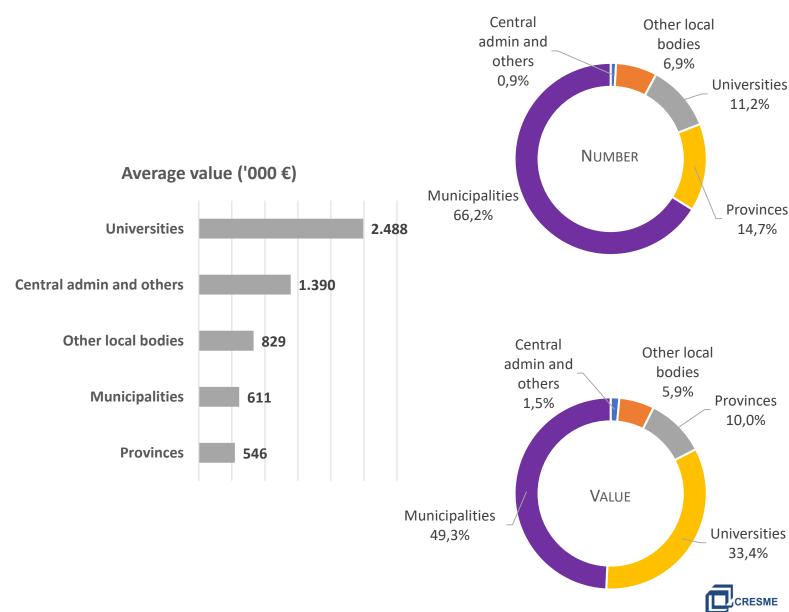

# THE MARKET OF PUBLIC TENDERS FOR EDUCATION BUILDINGS IN ITALY

New

R&M

New

1.291

**NUMBER** 

3.200 mill €

**VALUE** 

R&M

11.597

7.400 mill €

#### AVERAGE GROWTH RATE 2015-2020

**NUMBER** 

New +9.1%

R&M +1.7%

+52.2%

**VALUE** 

+10.5%

#### TOTAL LEVEL 2015-2020