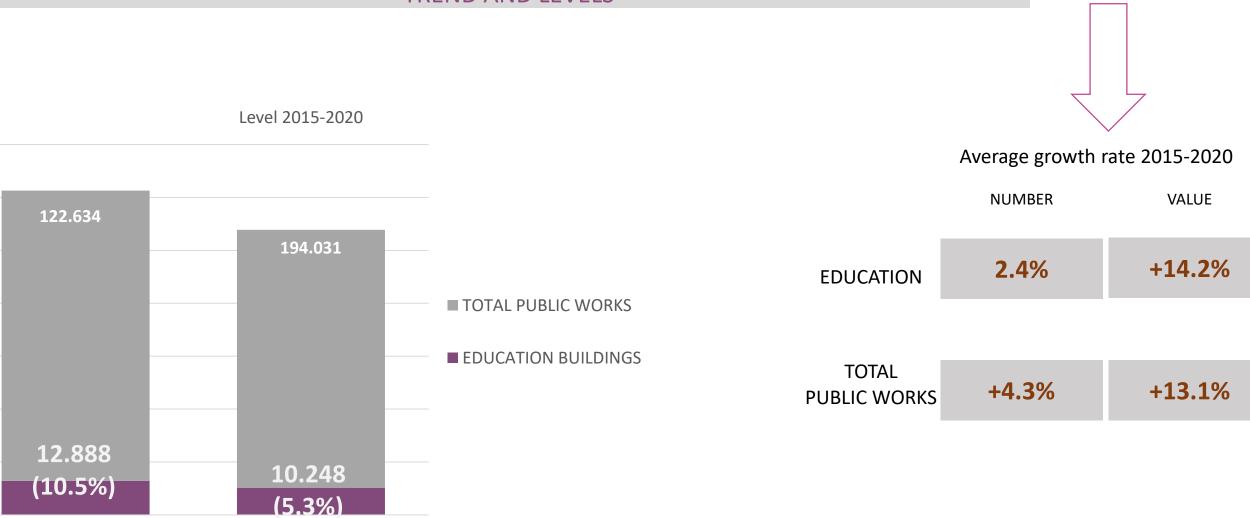

#### TOTAL LEVEL 2015-2020

|             | TOTAL NUMBER 2015-2020 | Total amount 2015-2020 (million €) |  |  |
|-------------|------------------------|------------------------------------|--|--|
| Total       | 12.888                 | 10.248                             |  |  |
| Traditional | 12.074                 | 7.804                              |  |  |
| Complex     | 814                    | 2.443                              |  |  |
| PPP         | 661                    | 1.975                              |  |  |
| Other       | 153                    | 468                                |  |  |