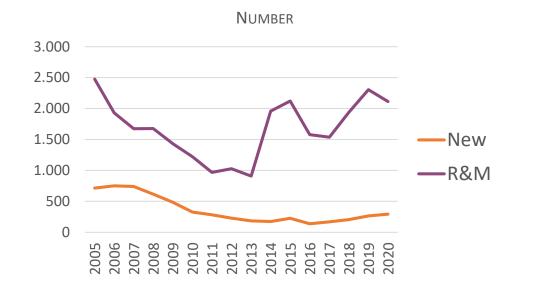

# THE MARKET OF PUBLIC TENDERS FOR EDUCATION BUILDINGS IN ITALY

New

R&M

New

1.291

**NUMBER** 

3.200 mill €

**VALUE** 

R&M

11.597

7.400 mill €