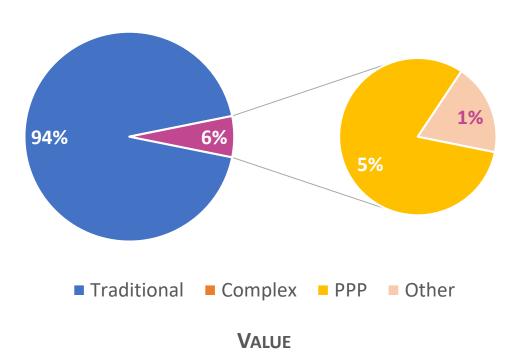

#### **N**UMBER THE MARKET OF PUBLIC TENDERS FOR EDUCATION BUILDINGS IN ITALY

| 76%  | 24            | 4%        | 19% | 5%    |
|------|---------------|-----------|-----|-------|
| NAE- | ■ Traditional | ■ Complex | PPP | Other |

|             | TOTAL NUMBER 2015-2020 | Total amount 2015-2020 (million €) |  |  |
|-------------|------------------------|------------------------------------|--|--|
| Total       | 12.888                 | 10.248                             |  |  |
| Traditional | 12.074                 | 7.804                              |  |  |
| Complex     | 814                    | 2.443                              |  |  |
| PPP         | 661                    | 1.975                              |  |  |
| Other       | 153                    | 468                                |  |  |