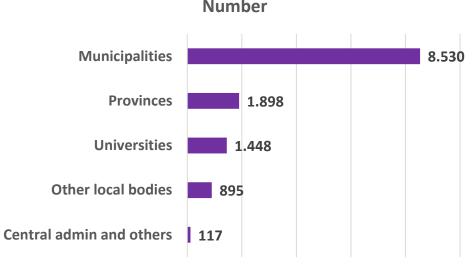

#### **ITALIAN BUILDING STOCK IN 2018**

|                                 | NUMBER                                    |                                    |            | SURFACE (million of square meters)        |                                          |           |
|---------------------------------|-------------------------------------------|------------------------------------|------------|-------------------------------------------|------------------------------------------|-----------|
|                                 | Buildings with exclusive or prevalent use | UIU in buildings<br>with mixed use | Total UIU  | Buildings with exclusive or prevalent use | UIU in<br>buildings<br>with mixed<br>use | Total UIU |
|                                 |                                           |                                    |            |                                           |                                          |           |
| RESIDENTIAL                     | 12.420.403                                | -                                  | 31.996.915 | 5.587                                     |                                          | 3.049,8   |
| OFFICE                          | 74.360                                    | 662.860                            | 737.220    | 63,0                                      | 72,8                                     | 135,8     |
| BUILDING FOR HEALTH (HOSPITALS) | 1.283                                     | -                                  | 1.283      | 32,9                                      | -                                        | 32,9      |
| EDUCATION                       | 56.049                                    | 21.373                             | 77.422     | 84,3                                      | 8,6                                      | 93        |
| HOTELS                          | 27.143                                    | 39.073                             | 66.216     | 36,6                                      | 30,6                                     | 67,2      |
| RESTAURANT                      | 32.380                                    | 270.179                            | 306.274    | 7,2                                       | 32,6                                     | 39,8      |
| COMMERCE                        | 259.951                                   | 1.162.263                          | 1.422.214  | 287,1                                     | 82,7                                     | 369,8     |
| INDUSTRY                        | 297.972                                   | 832.330                            | 1.130.301  | 446,0                                     | 489,0                                    | 935,0     |
| OTHER SERVICES                  | 128.486                                   | 1.008.556                          | 1.138.325  | 25,1                                      | 121,8                                    | 146,9     |
| OTHER                           | -                                         | -                                  | 508.740    | -                                         | -                                        | 201,1     |
| TOTAL NON RESIDENTIAL           | 877.623                                   | 3.996.632                          | 5.387.994  | 982                                       | 838                                      | 2.021     |
| TOTAL                           | 13.298.026                                | 3.996.632                          | 37.384.909 | 6.569                                     | 838                                      | 5.071     |

#### **NUMBER OF REAL ESTATE UNITS**

Source: Cresme for ENEA for data referred to education buildings, offices, hotels, restaurants, commercial buildings. Cresme estimate for the other typologies