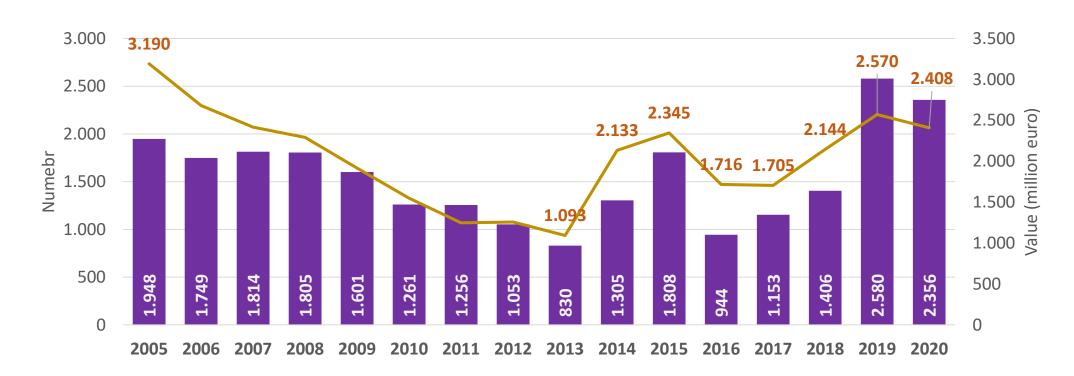

#### TREND AND LEVELS

Number

Value (million euro)

#### TREND AND LEVELS

- A VARIABLE MARKET, DESCRIBING THE CYCLE OF CRISIS, BUT WITH A CONSISTENT ROLE WITHIN THE TOTAL MARKET OF TENDERS FOR PUBLIC WORKS
- O NUMBER: FROM 7.5% IN 9 TO 12.6% IN 2015
- VALUE: FROM 4.4% IN 2018 TO 6.5% IN 2007