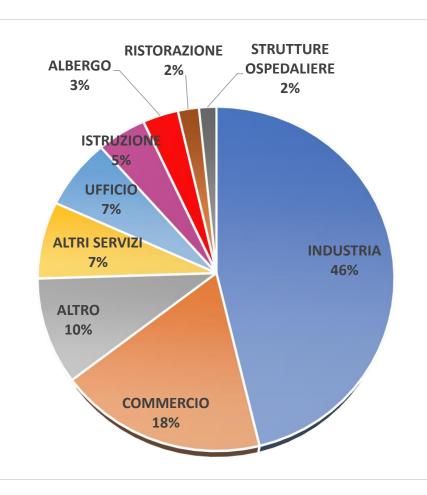

#### **MILLION OF SQUARE METERS OF SURFACE**

|                | MILLION OF SQM |
|----------------|----------------|
| INDUSTRY       | 935            |
| COMMERCE       | 370            |
| OTHER          | 201            |
| OTHER SERVICES | 147            |
| OFFICES        | 136            |
| EDUCATION      | 93             |
| HOTELS         | 67             |
| RESTAURANTS    | 40             |
|                |                |
| HOSPITALS      | 33             |
| Total          | 2.021          |