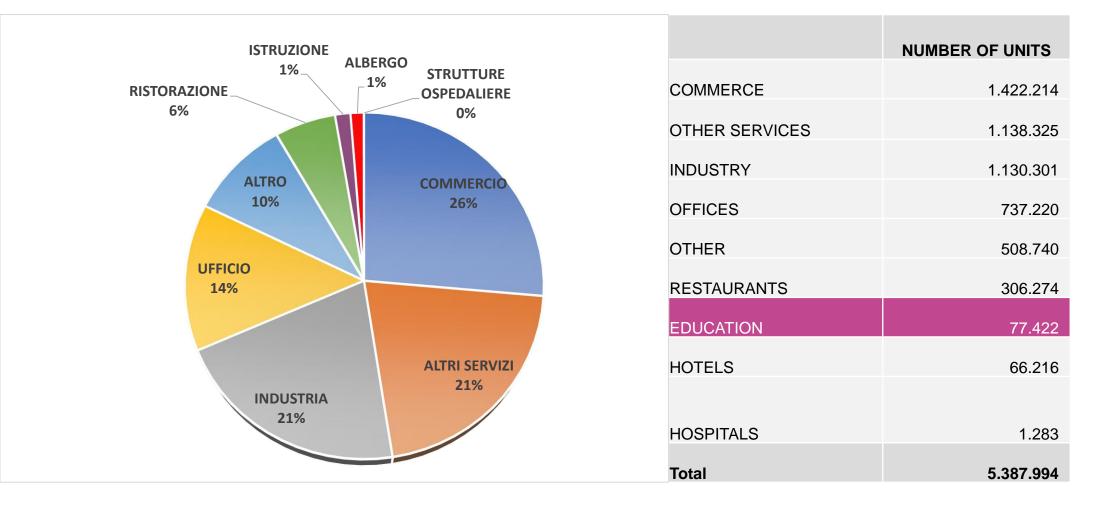

#### **ITALIAN BUILDING STOCK IN 2018**

|                                 | NUMBER                                    |                                    |            | SURFACE (million of square meters)        |                                          |           |
|---------------------------------|-------------------------------------------|------------------------------------|------------|-------------------------------------------|------------------------------------------|-----------|
|                                 | Buildings with exclusive or prevalent use | UIU in buildings<br>with mixed use | Total UIU  | Buildings with exclusive or prevalent use | UIU in<br>buildings<br>with mixed<br>use | Total UIU |
|                                 |                                           |                                    |            |                                           |                                          |           |
| RESIDENTIAL                     | 12.420.403                                | -                                  | 31.996.915 | 5.587                                     |                                          | 3.049,8   |
| OFFICE                          | 74.360                                    | 662.860                            | 737.220    | 63,0                                      | 72,8                                     | 135,8     |
| BUILDING FOR HEALTH (HOSPITALS) | 1.283                                     | -                                  | 1.283      | 32,9                                      | -                                        | 32,9      |
| EDUCATION                       | 56.049                                    | 21.373                             | 77.422     | 84,3                                      | 8,6                                      | 93        |
| HOTELS                          | 27.143                                    | 39.073                             | 66.216     | 36,6                                      | 30,6                                     | 67,2      |
| RESTAURANT                      | 32.380                                    | 270.179                            | 306.274    | 7,2                                       | 32,6                                     | 39,8      |
| COMMERCE                        | 259.951                                   | 1.162.263                          | 1.422.214  | 287,1                                     | 82,7                                     | 369,8     |
| INDUSTRY                        | 297.972                                   | 832.330                            | 1.130.301  | 446,0                                     | 489,0                                    | 935,0     |
| OTHER SERVICES                  | 128.486                                   | 1.008.556                          | 1.138.325  | 25,1                                      | 121,8                                    | 146,9     |
| OTHER                           | -                                         | -                                  | 508.740    | -                                         | -                                        | 201,1     |
| TOTAL NON RESIDENTIAL           | 877.623                                   | 3.996.632                          | 5.387.994  | 982                                       | 838                                      | 2.021     |
| TOTAL                           | 13.298.026                                | 3.996.632                          | 37.384.909 | 6.569                                     | 838                                      | 5.071     |

#### **NUMBER OF REAL ESTATE UNITS**

Source: Cresme for ENEA for data referred to education buildings, offices, hotels, restaurants, commercial buildings. Cresme estimate for the other typologies

Source: Cresme for ENEA for data referred to education buildings, offices, hotels, restaurants, commercial buildings. Cresme estimate for the other typologies