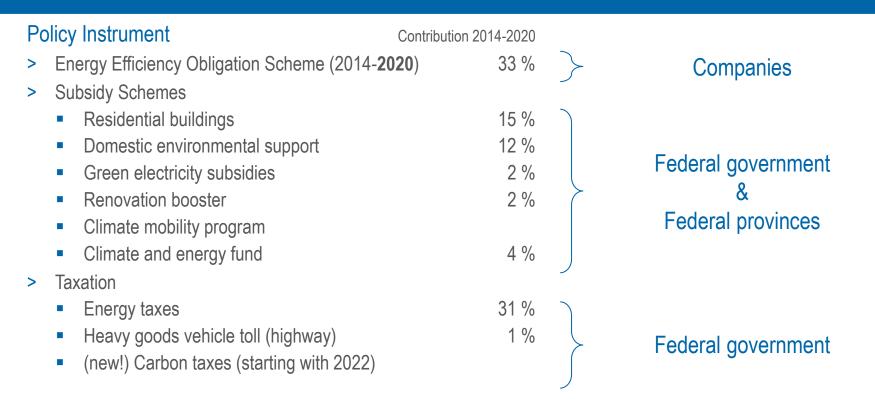

### Article 7 implementation in Austria Historic figures for 2014-2020

## **Overall national goal**

# 218 Petajoule cumulative final energy savings from 2014-2020 Achievement

431 Petajoule cumulative final energy savings from 2014-2020

#### Other figures

- > Evaluation method: 78 % standardized calculation methodologies | 22 % individual calculation
- > But individual calculations are often used in industry => 68 % of energy savings volume
- > 0.55 % of energy savings were implemented to reduce energy poverty
- > Approximately 1 PJ of energy savings per year has been revoked through verification (downward trend)