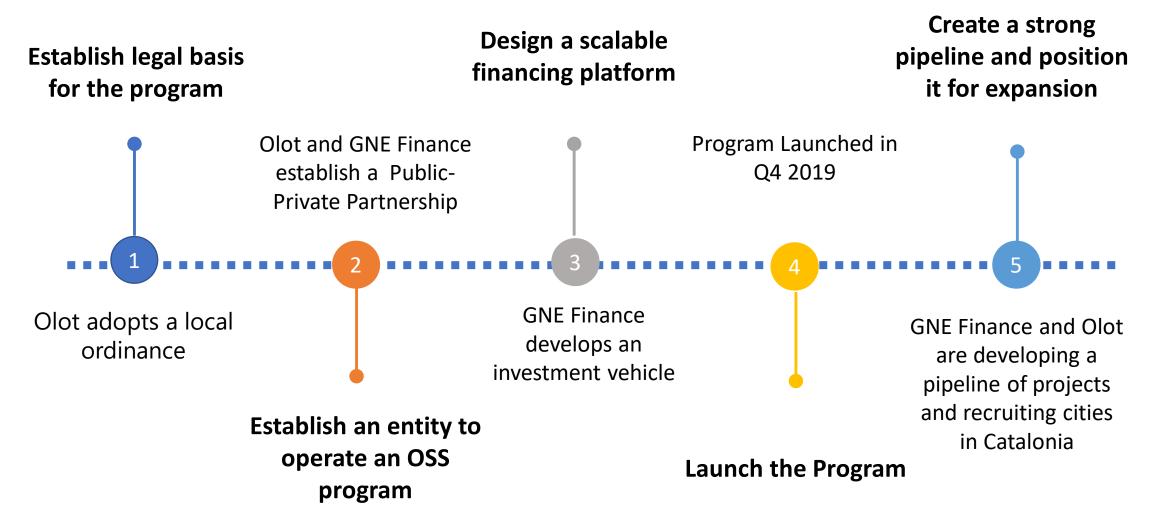

Smart Funding

This project has received funding from the European Union's Horizon 2020 research and innovation programme under grant agreement No 785057

Conduct market analysis and identify EuroPACEready countries Report can be downloaded on: Design and run the first residential EuroPACE pilot in the city of Olot, Spain.

Facilitate and support 4 Leader Cities/ Regions to set up EuroPACE programs.