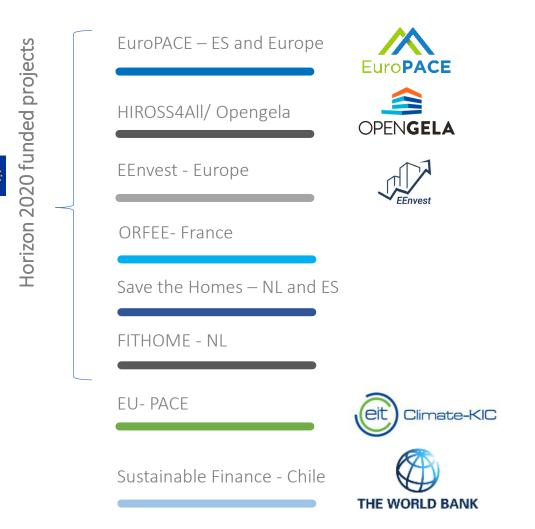

Smart Funding

This project has received funding from the European Union's Horizon 2020 research and innovation programme under grant agreement No 785057

Conduct market analysis and identify EuroPACEready countries Report can be downloaded on: Design and run the first residential EuroPACE pilot in the city of Olot, Spain.