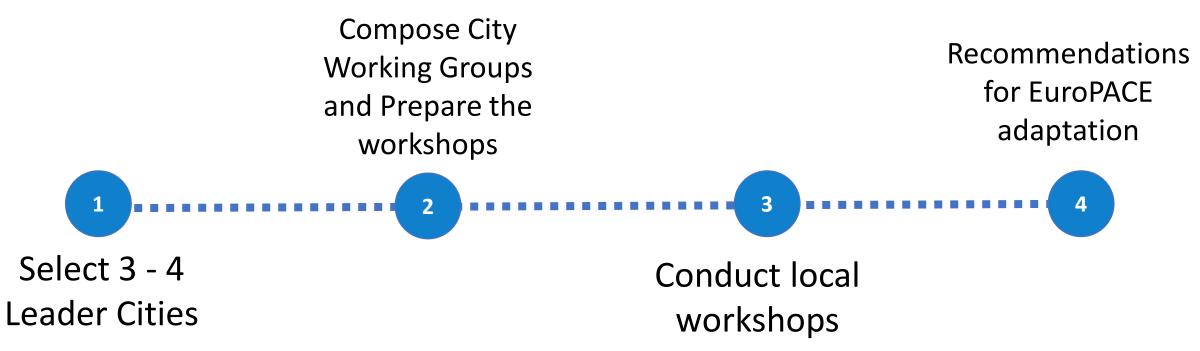

Smart Funding

This project has received funding from the European Union's Horizon 2020 research and innovation programme under grant agreement No 785057

Conduct market analysis and identify EuroPACEready countries Report can be downloaded on: Design and run the first residential EuroPACE pilot in the city of Olot, Spain.

Facilitate and support 4 Leader Cities/ Regions to set up EuroPACE programs.