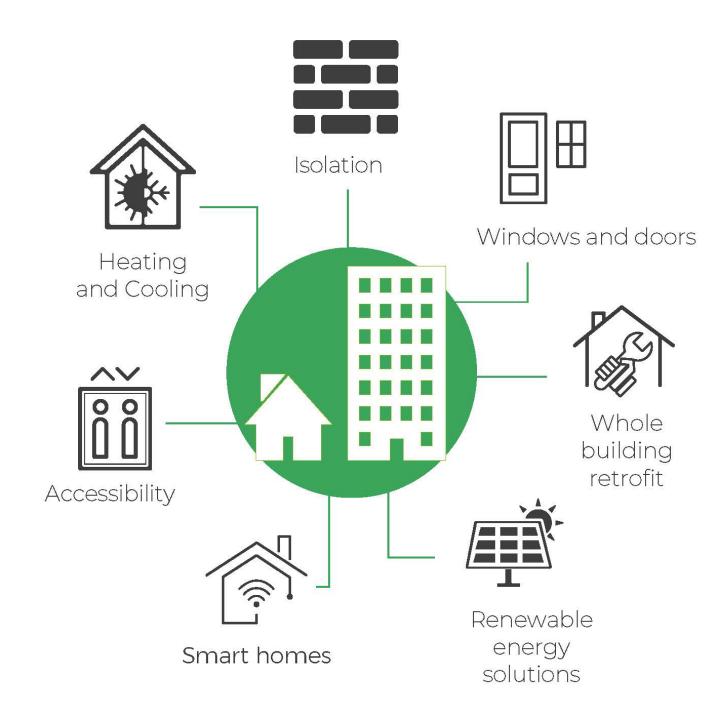

## Home Renovation Formula

• *(TA) Technical assistance*: coordination and advice to support customers throughout the renovation journey, including training and verifying energy experts and contractors.

**GNE** FINANCE

- *(AF) Affordable financing*: affordable, long-term financing, including rebates, that is accessible to most citizens.
- *(SF) Smart Funding*: Optimizing the use of public funds combining the financing with mechanisms (subsidies, grants, fiscal credit, guarantee fund, etc.) that maximize the impact.

T2R

SF

These three elements create Trust to Renovate (T2R).

AF

TA

**EuroPACE: Integrated Home Renovation Platform** Making home renovation simple, affordable and reliable

Technical Assistance Affordable Financing