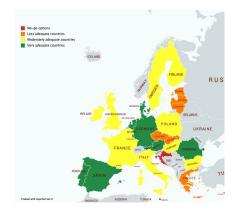

#### **Market Assessment**

- 1. Market size and potential for EE home renovation
- 2. Existing policy tools and initiatives
- 3. Peoples' perceptions and attitudes to home renovation

TIER 1 Selected Countries: Austria, Belgium, Italy, The Netherlands, Portugal, Poland, Romania, Spain

Countries selected to explore EuroPACE implementation based on the analysis and interest from the cities: **Belgium, The Netherlands, Italy, Portugal and Spain.** 