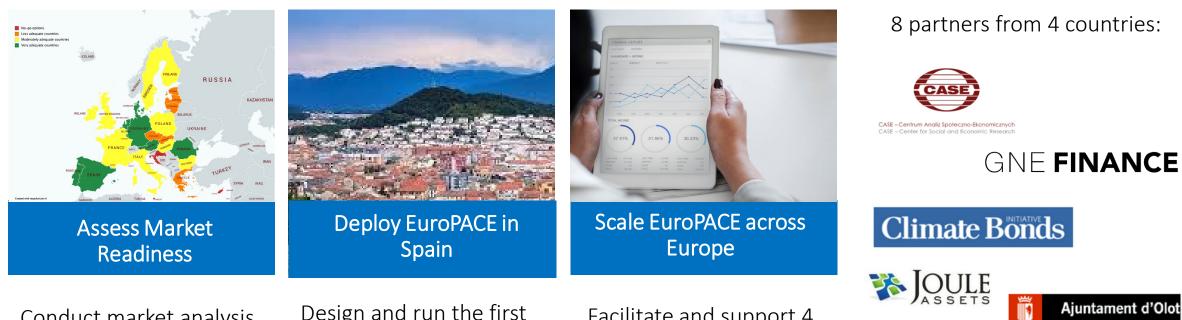

Smart Funding

This project has received funding from the European Union's Horizon 2020 research and innovation programme under grant agreement No 785057

Conduct market analysis and identify EuroPACEready countries Report can be downloaded on: Design and run the first residential EuroPACE pilot in the city of Olot, Spain.

Facilitate and support 4 Leader Cities/ Regions to set up EuroPACE programs.

#### **Market Assessment**

- 1. Market size and potential for EE home renovation
- 2. Existing policy tools and initiatives
- 3. Peoples' perceptions and attitudes to home renovation

TIER 1 Selected Countries: Austria, Belgium, Italy, The Netherlands, Portugal, Poland, Romania, Spain

Countries selected to explore EuroPACE implementation based on the analysis and interest from the cities: **Belgium, The Netherlands, Italy, Portugal and Spain.** 